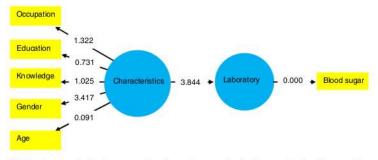

The results of the structural model analysis (Fig. 1) found that the coefficient values indicate sex of the patient is the determining factor or measuring the biggest characteristic factor, namely 3.417. In subsequent sequences, characteristic factors are formed by employment indicators (1.322), knowledge (1.025), education (0.731), and age (0.091). Laboratory test have indicators forming or measuring the results of Random Blood Glucose (RBG). There is a significant influence on the characteristics of the RBG level with *t* value 3.844.

Figure 1 Multivariate statistical test results about factors that influence the incidence of hypoglycemia.

patients experiencing hypoglycemia. It is also found that there is the possibility of people to have diabetes mellitus in spite of good knowledge about controlling glucose levels due causing hypoglycemia, because they only knew and understood but had not implemented well the early treatment of hypoglycemia.